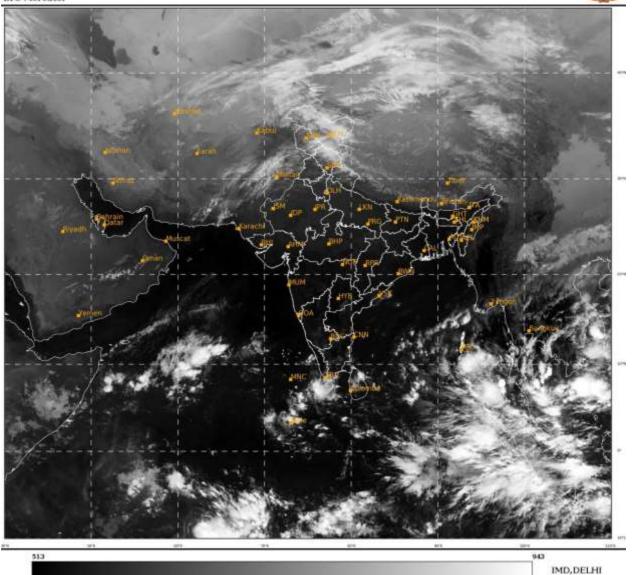

SCATTERED TO BROKEN LOW AND MEDIUM CLOUDS WITH EMBEDDED INTENSE TO VERY INTENSE CONVECTION LAY OVER ANDAMAN SEA. SCATTERED LOW AND MEDIUM CLOUDS WITH EMBEDDED MODERATE TO INTENSE CONVECTION LAY OVER CENTRAL & SOUTH BAY OF BENGAL.

#### **ARABIAN SEA:**

SCATTERED TO BROKEN LOW AND MEDIUM CLOUDS WITH EMBEDDED INTENSE TO VERY INTENSE CONVECTION LAY OVER SOUTHWEST ARABIAN SEA AND COMORIN AREA. SCATTERED LOW AND MEDIUM CLOUDS WITH EMBEDDED MODERATE TO INTENSE CONVECTION LAY OVER CENTRAL & SOUTHEAST ARABIAN SEA AND ISOLATED WEAK TO MODERATE CONVECTION LAY OVER NORTHWEST ARABIAN SEA .